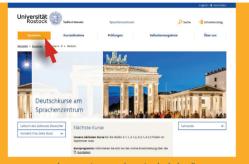

#### Course program

PROGRAM

You can find the current course

program on our website.

Choose the right course level based on your test score.

For each level, we offer several courses at different times. Choose the course with the time that fits your schedule best.

#### **Regular registration**

Visit our website and follow the button "Einschreibung" ("registration").